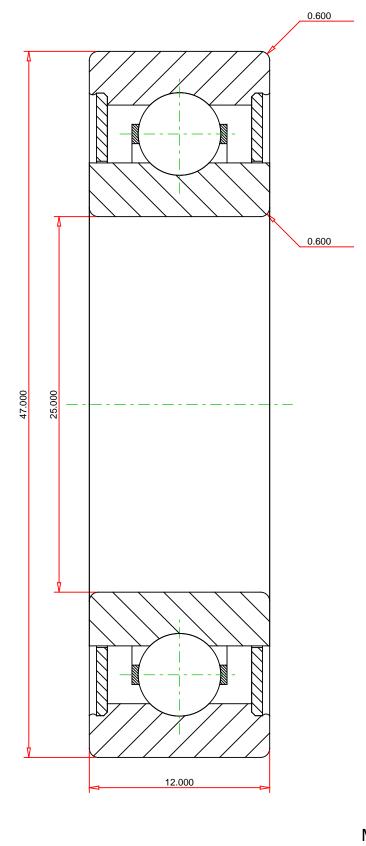

## <u>Specifications</u> | <u>Dimensions</u> | <u>Basic Load Ratings</u> | <u>Factors</u>

| Specifications - |              |                   |  |  |
|------------------|--------------|-------------------|--|--|
|                  | Clearance    | C3                |  |  |
|                  | Bore Size d  | 25.000 mm         |  |  |
|                  | Features     | Non-Contact Seals |  |  |
|                  | Bearing Type | Standard DGBB     |  |  |
|                  | Weight       | 0.080 Kg          |  |  |
|                  |              |                   |  |  |

| Dimensions          |           | - ) |
|---------------------|-----------|-----|
| Outside Diameter D  | 47.000 mm |     |
| utside Ring Width B | 12.000 mm |     |

| Radius Rs min 0. | .600 mm |
|------------------|---------|
|------------------|---------|